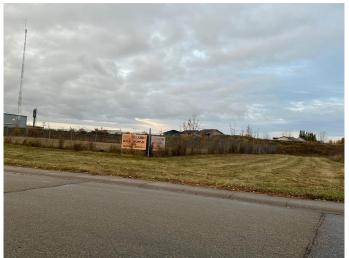

#### \$395,000

0 Bedroom, 0.00 Bathroom, Land on 2.13 Acres

Lac La Biche, Lac La Biche, Alberta

Unlock the potential of this versatile commercial vacant lot, perfectly situated in the thriving community of Lac la Biche County. Corner lot is level and landscaped with approximately 0.7 acres fenced. This prime piece of real estate offers a unique opportunity for a variety of business ventures, making it an ideal investment for entrepreneurs and developers alike. This 2.13 acre lot has many permitted uses such as Child Care, Multi use, Retail, Storage, Animal care and office ... just to name a few. Call today for your personal viewing or additional information