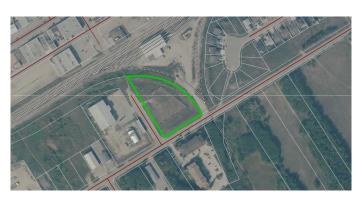

#### \$395,000

0 Bedroom, 0.00 Bathroom, Land on 2.13 Acres

Lac La Biche, Lac La Biche, Alberta

Unlock the potential of this versatile commercial vacant lot, perfectly situated in the thriving community of Lac la Biche County. Corner lot is level and landscaped with approximately 0.7 acres fenced. This prime piece of real estate offers a unique opportunity for a variety of business ventures, making it an ideal investment for entrepreneurs and developers alike. This 2.13 acre lot has many permitted uses such as Child Care, Multi use, Retail, Storage, Animal care and office ... just to name a few. Call today for your personal viewing or additional information

### **Community Information**

Address 9820 99 Avenue

Subdivision Lac La Biche
City Lac La Biche

County Lac La Biche County

Province Alberta
Postal Code t0a 2c0