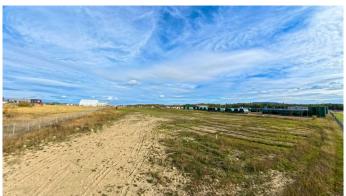

## \$575,000

0 Bedroom, 0.00 Bathroom, Land on 4.00 Acres

NONE, Rural Woodlands County, Alberta

Prime 4.45-Acre Industrial Lot in Whitecourt Airport Industrial Park

Location: Off Highway 32, Whitecourt, AB

Seize this exceptional opportunity to own a versatile industrial lot in the highly sought-after Whitecourt Airport Industrial Park. This 4.45-acre parcel offers full access to town water and sewer services, with paved roads and infrastructure already in place, making it development-ready.

# Key Features:

Lot Size: 4.45 acres

Utilities: Full town water and sewer

Access: Paved roads, excellent connectivity to

Highway 32

Zoning: Industrial Transition Area, suitable for

large-scale industrial development