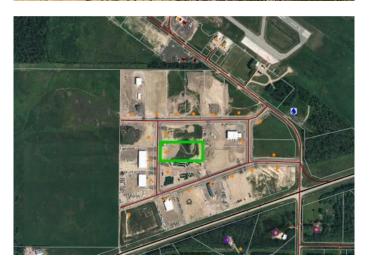

# **Community Information**

Address 594063 Range Road 125b Road

Subdivision NONE

City Rural Woodlands County

County Woodlands County

Province Alberta
Postal Code T7S 1N9

## **Additional Information**

Date Listed September 11th, 2024

Days on Market 308

Zoning Airport Industrial Transi