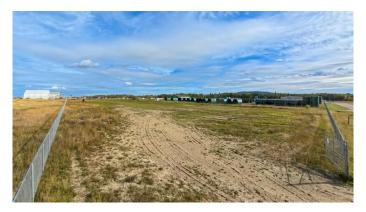

## \$575,000

0 Bedroom, 0.00 Bathroom, Land on 4.00 Acres

NONE, Rural Woodlands County, Alberta

Prime 4.45-Acre Industrial Lot in Whitecourt Airport Industrial Park

Location: Off Highway 32, Whitecourt, AB

Seize this exceptional opportunity to own a versatile industrial lot in the highly sought-after Whitecourt Airport Industrial Park. This 4.45-acre parcel offers full access to town water and sewer services, with paved roads and infrastructure already in place, making it development-ready.

# Key Features:

Lot Size: 4.45 acres

Utilities: Full town water and sewer

Access: Paved roads, excellent connectivity to

Highway 32

Zoning: Industrial Transition Area, suitable for

large-scale industrial development