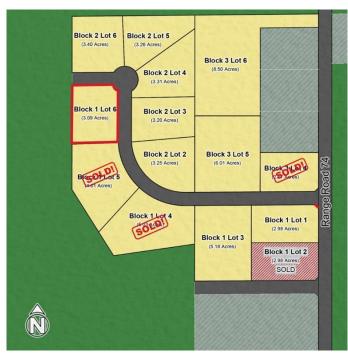

#### \$249,900

0 Bedroom, 0.00 Bathroom, Land on 3.09 Acres

NONE, Rural Grande Prairie No. 1, County of, Alberta

Phase 2 lots now available! Welcome to Grandview Heights! Located 12 minutes West of Grande Prairie, the Grandview Heights acreage subdivision offers fully paved internal roads leading to beautiful, treed lots ranging in size from 2.57 acres to 8.50 acres. Choose your lot, your house plan, and your builder! Lot 6 Block 1 is 3.09 acres, it features a mix of trees and offers some beautiful buildsites and is serviced with water and power/gas to the lot line. List price does not include applicable GST. For more information about Grandview Heights or to walk this lot contact your favorite Real Estate Professional today!