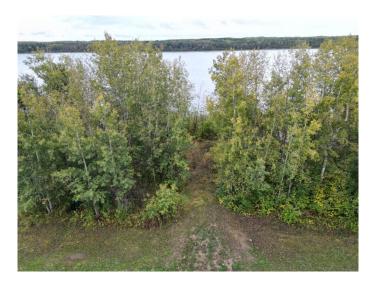

### \$89,000

0 Bedroom, 0.00 Bathroom, Land on 0.21 Acres

NONE, Loon Lake, Saskatchewan

Located on the private and quiet Fowler Lake, this lot is ready for your designs. Imagine waking up each summer day sitting on your deck and overlooking the lake. Listening to the Loons as the sun rises. This south facing lot is what you have been looking for. Whether it is summer or winter, Fowler Lake is the gateway to the parkland. The Area is a nature lovers dream. Plenty of wildlife, quad and nature trails. Hunting Fishing...and privacy. Here is your chance to own waterfront property in Saskatchewan.