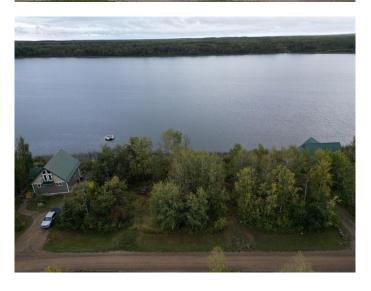

### \$89,000

0 Bedroom, 0.00 Bathroom, Land on 0.21 Acres

NONE, Loon Lake, Saskatchewan

Located on the private and quiet Fowler Lake, this lot is ready for your designs. Imagine waking up each summer day sitting on your deck and overlooking the lake. Listening to the Loons as the sun rises. This south facing lot is what you have been looking for. Whether it is summer or winter, Fowler Lake is the gateway to the parkland. The Area is a nature lovers dream. Plenty of wildlife, quad and nature trails. Hunting Fishing...and privacy. Here is your chance to own waterfront property in Saskatchewan.