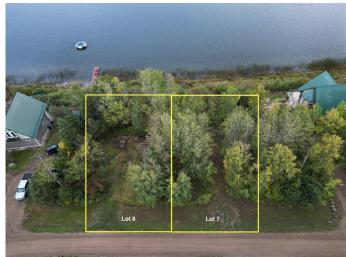

### \$89,000

0 Bedroom, 0.00 Bathroom, Land on 0.21 Acres

NONE, Loon Lake, Saskatchewan

Located on the private and quiet Fowler Lake, this lot is ready for your designs. Imagine waking up each summer day sitting on your deck and overlooking the lake. Listening to the Loons as the sun rises. This south facing lot is what you have been looking for. Whether it is summer or winter, Fowler Lake is the gateway to the parkland. The Area is a nature lovers dream. Plenty of wildlife, quad and nature trails. Hunting Fishing...and privacy. Here is your chance to own waterfront property in Saskatchewan.