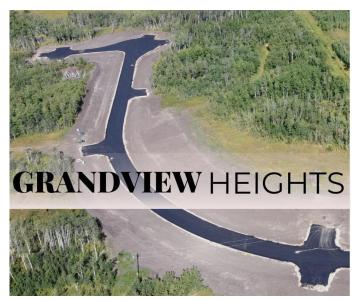

#### \$259,900

0 Bedroom, 0.00 Bathroom, Land on 3.41 Acres

NONE, Rural Grande Prairie No. 1, County of, Alberta

Welcome to Grandview Heights! Located 12 minutes West of Grande Prairie, the Grandview Heights acreage subdivision offers fully paved internal roads leading to beautiful, treed lots ranging in size from 2.57 acres to 8.50 acres. Choose your lot, your house plan, and your builder! Lot 6 Block 2 is 3.40 acres, it features a shared well, a mix of trees and offers some beautiful buildsites and is serviced with water and power/gas to the lot line! List price does not include applicable GST. For more information about Grandview Heights or to walk this lot contact your favorite Real Estate Professional today!