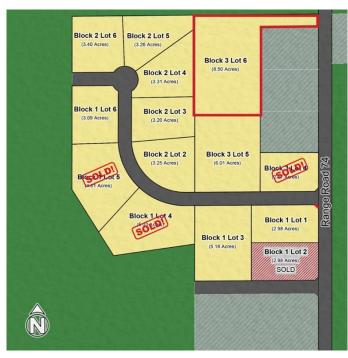

#### \$309,900

0 Bedroom, 0.00 Bathroom, Land on 8.90 Acres

NONE, Rural Grande Prairie No. 1, County of, Alberta

Welcome to Grandview Heights! Located 12 minutes West of Grande Prairie, the Grandview Heights acreage subdivision offers fully paved internal roads leading to beautiful, treed lots ranging in size from 2.57 acres to 8.50 acres. Choose your lot, your house plan, and your builder! Lot 6 Block 3 is 8.50 acres, it features a mix of trees and offers some beautiful buildsites! Serviced with power/gas to the lot line. List price does not include applicable GST. For more information about Grandview Heights or to walk this lot contact your favorite Real Estate Professional today!