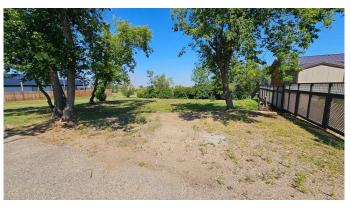

#### \$35,000

0 Bedroom, 0.00 Bathroom, Land on 0.17 Acres

NONE, Coronation, Alberta

Large lot in Coronation, backs onto Coronation Golf Course, one neighbor to the east, empty lot to the west which has not been developed by another owner.

### Exterior

Lot Description No Neighbours Behind, On Golf Course