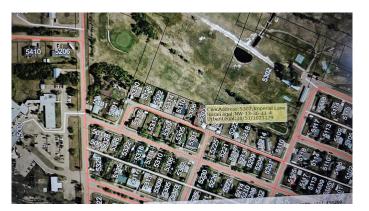

#### \$35,000

0 Bedroom, 0.00 Bathroom, Land on 0.17 Acres

NONE, Coronation, Alberta

Large lot in Coronation, backs onto Coronation Golf Course, one neighbor to the east, empty lot to the west which has not been developed by another owner.

## **Community Information**

| Address     | 5302 Imperial Lane           |
|-------------|------------------------------|
| Subdivision | NONE                         |
| City        | Coronation                   |
| County      | Paintearth No. 18, County of |
| Province    | Alberta                      |
| Postal Code | T0C1C0                       |

### Exterior

Lot Description No Neighbours Behind, On Golf Course