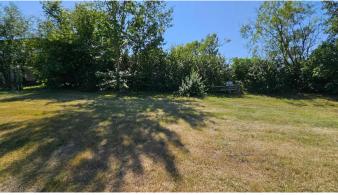

# \$55,000 - 5222 Imperial Lane, Coronation

MLS® #A2165465

#### \$55,000

0 Bedroom, 0.00 Bathroom, Land on 0.26 Acres

NONE, Coronation, Alberta

XLarge lot in Coronation, backs onto Coronation Golf Course, four-25 ft lots-12-15, on existing title 0036583757, empty lots 9-11 to the east have not been developed are for sale also @ \$35000- 5018 Imperial Lane, Linc#0015720287.







## **Essential Information**

| MLS® #    | A2165465         |
|-----------|------------------|
| Price     | \$55,000         |
| Bathrooms | 0.00             |
| Acres     | 0.26             |
| Туре      | Land             |
| Sub-Type  | Residential Land |
| Status    | Active           |
|           |                  |

### **Community Information**

| Address     | 5222 Imperial Lane           |
|-------------|------------------------------|
| Subdivision | NONE                         |
| City        | Coronation                   |
| County      | Paintearth No. 18, County of |
| Province    | Alberta                      |
| Postal Code | T0C1C0                       |

## **Additional Information**

| Date Listed    | September 13th, 2024 |
|----------------|------------------