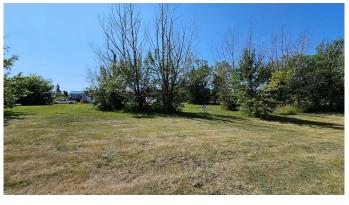

# \$55,000 - 5222 Imperial Lane, Coronation

MLS® #A2165465

#### \$55,000

0 Bedroom, 0.00 Bathroom, Land on 0.26 Acres

NONE, Coronation, Alberta

XLarge lot in Coronation, backs onto Coronation Golf Course, four-25 ft lots-12-15, on existing title 0036583757, empty lots 9-11 to the east have not been developed are for sale also @ \$35000- 5018 Imperial Lane, Linc#0015720287.







## **Essential Information**

| MLS® #    | A2165465         |
|-----------|------------------|
| Price     | \$55,000         |
| Bathrooms | 0.00             |
| Acres     | 0.26             |
| Туре      | Land             |
| Sub-Type  | Residential Land |
| Status    | Active           |
|           |                  |

### **Community Information**

| Address     | 5222 Imperial Lane           |
|-------------|------------------------------|
| Subdivision | NONE                         |
| City        | Coronation                   |
| County      | Paintearth No. 18, County of |
| Province    | Alberta                      |
| Postal Code | T0C1C0                       |

## **Additional Information**

| Date Listed    | September 13th, 2024 |
|----------------|----------------