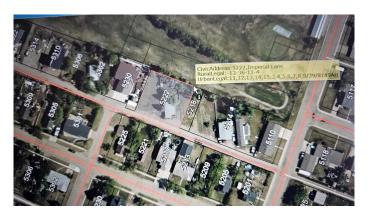

# \$55,000 - 5222 Imperial Lane, Coronation

MLS® #A2165465

### **Community Information**

| Address     | 5222 Imperial Lane           |
|-------------|------------------------------|
| Subdivision | NONE                         |
| City        | Coronation                   |
| County      | Paintearth No. 18, County of |
| Province    | Alberta                      |
| Postal Code | T0C1C0                       |