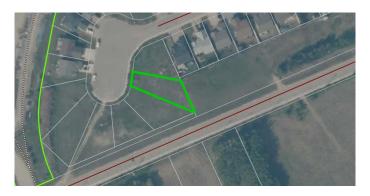

### \$56,000

0 Bedroom, 0.00 Bathroom, Land on 0.19 Acres

Lac La Biche, Lac La Biche, Alberta

Looking for the perfect place to call home? Dreaming of building your perfect home? Crescent Heights offers 7000sqft lots, municipal services and is walking distance to parks, recreation, shopping and schools!

# **Community Information**

Address 9627 100 Avenue

Subdivision Lac La Biche
City Lac La Biche

County Lac La Biche County

Province Alberta
Postal Code T0A 2C0