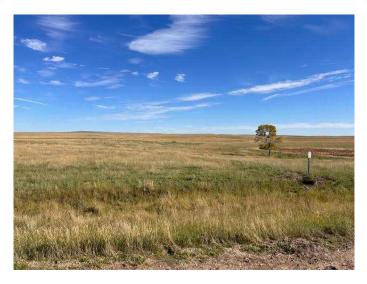

#### \$10,900,000

0 Bedroom, 0.00 Bathroom, Land on 7128.88 Acres

NONE, Special Areas No. 2, Alberta

Over 7100 acres of ranchland with a mix of deeded and grazing lease. All in one block with good road access from highways 573 and 849. \$103,000 in surface leases and dugouts throughout the property. Willow creek runs through the northern portion which has been used for many film shoots over the years. No structures on the property but there is some old homesteads if you chose to build. Many fantastic vistas overlooking the Red Deer river valley and Badlands. This land continually has supported between 600 and 1000 animal units. Call your agent to set up a guided showing.

#### Exterior

Lot Description Pasture