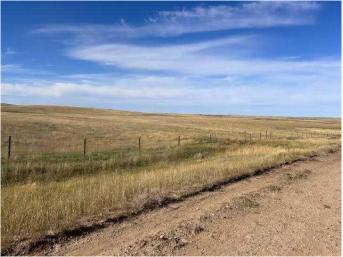

#### \$10,900,000

0 Bedroom, 0.00 Bathroom, Land on 7128.88 Acres

NONE, Special Areas No. 2, Alberta

Over 7100 acres of ranchland with a mix of deeded and grazing lease. All in one block with good road access from highways 573 and 849. \$103,000 in surface leases and dugouts throughout the property. Willow creek runs through the northern portion which has been used for many film shoots over the years. No structures on the property but there is some old homesteads if you chose to build. Many fantastic vistas overlooking the Red Deer river valley and Badlands. This land continually has supported between 600 and 1000 animal units. Call your agent to set up a guided showing.

#### Exterior

Lot Description Pasture