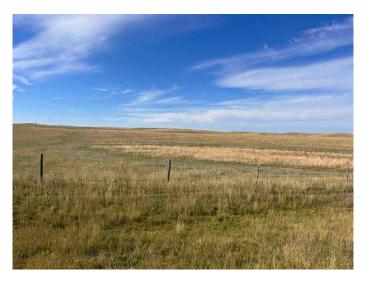

#### \$10,900,000

0 Bedroom, 0.00 Bathroom, Land on 7128.88 Acres

NONE, Special Areas No. 2, Alberta

Over 7100 acres of ranchland with a mix of deeded and grazing lease. All in one block with good road access from highways 573 and 849. \$103,000 in surface leases and dugouts throughout the property. Willow creek runs through the northern portion which has been used for many film shoots over the years. No structures on the property but there is some old homesteads if you chose to build. Many fantastic vistas overlooking the Red Deer river valley and Badlands. This land continually has supported between 600 and 1000 animal units. Call your agent to set up a guided showing.

#### Exterior

Lot Description Pasture