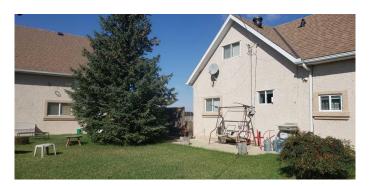

# \$565,000

4 Bedroom, 3.00 Bathroom, 2,158 sqft Residential on 0.28 Acres

NONE, Champion, Alberta

Welcome to the Village of Champion. This Home is amazing and ready to move into. Located on a 100'x120' corner Lot. There have been many upgrades in recent years. A pleasure to view. This 1.5 Storey features a cozy Living - Dining Room and a very functional Kitchen with plenty of Cupboard space and Appliances, plus the 4 pce. Bathroom and a Bedroom/Office on the mail level. A large Foyer off the side door has another - 2 pce. Bathroom. The Upper level features 3 Bedrooms and a 3 pce. Bath Room leading to the Primary Bedroom. The lower floor has a large Bedroom, Family Room and Utility Room. Central Air Conditioning keeps the Home cool on those hot Summer days. Upgraded Broadloom and new Laminate cover the floors throughout the Home. The Windows are double pain plus the internal walls are insulated for sound barrier. The exterior is finished with Acrylic Stucco and the Asphalt shingles were installed about 2 years ago. The huge heated 2 Storey (plus attic) Garage measures 26'x40' and features a (20'8"x24'6") Workshop/Hobby Room, a (18'4" x14') Games Room on the 2nd. floor plus a very spacious Storage area on the 3rd. floor. The grounds are landscaped and partially fenced. There is a circular driveway for easy access and extra parking. This property is a pleasure to show. Champion is located about 20 km south of Vulcan, between Calgary (140 km North) and Lethbridge (80 km South), Near "Little Bow" Provincial Park, "Lake McGregor" (famous for