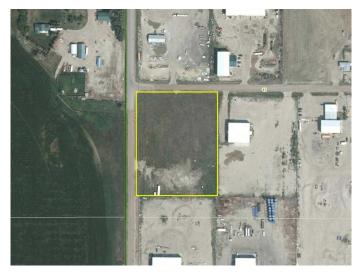

### \$200,000

0 Bedroom, 0.00 Bathroom, Land on 5.01 Acres

N/A, Rural Newell, County of, Alberta

This is a GREAT opportunity!! Vacant Industrial Lot in the vibrant, well positioned, Martin Industrial Acres near Brooks. This 5.01 Acre, corner parcel has easy access to the City of Brooks and HWY 36. Rural Water to Property Line.