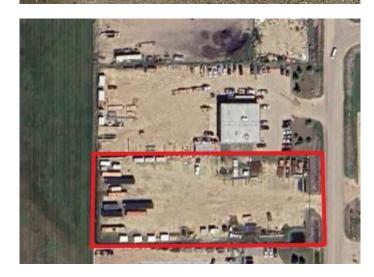

### \$5,000

0 Bedroom, 0.00 Bathroom, Land on 2.00 Acres

Brochu Industrial., Grande Prairie, Alberta

Well-graveled and fenced 2.0-acre lot zoned General Industrial (IG), situated on the West side of Grande Prairie in the Brochu Industrial Park which neighbors the Grande Prairie airport. This lot is well-shaped and compacted in a great location that provides quick access to Highway 43 and the bypass. Basic Rent: \$2,500/acre @ 2.0 acres = \$5,000.00/month plus Additional Rent: \$10,487/annum = \$873.92. Total Monthly Payment = \$5,873.92 plus GST. Call your Commercial Realtor© for more information or to book a showing today.