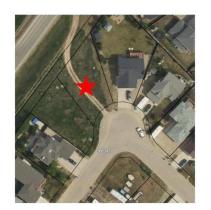

### \$55,000

0 Bedroom, 0.00 Bathroom, Land on 0.18 Acres

Shaftesbury Estates, Peace River, Alberta

Great opportunity to build your home in Shaftesbury Estates! Only a short walk to the nearby playground you will find this to be an ideal neighborhood your family! The lot next door is also for sale so if you are wanting to build a home with a larger footprint this could be a great fit!

### **Community Information**

Address 13406 91 Street

Subdivision Shaftesbury Estates

City Peace River

County Peace No. 135, M.D. of

Province Alberta
Postal Code T8S 1X3