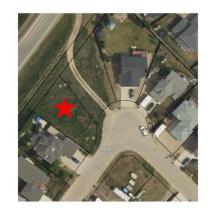

### \$55,000

0 Bedroom, 0.00 Bathroom, Land on 0.17 Acres

Shaftesbury Estates, Peace River, Alberta

Great opportunity to build your home in Shaftesbury Estates! Only a short walk to the nearby playground you will find this to be an ideal neighborhood your family! The lot next door is also for sale so if you are wanting to build a home with a larger footprint this could be a great fit!

## **Community Information**

Address 13410 91 Street

Subdivision Shaftesbury Estates

City Peace River

County Peace No. 135, M.D. of

Province Alberta
Postal Code T8S 1X3