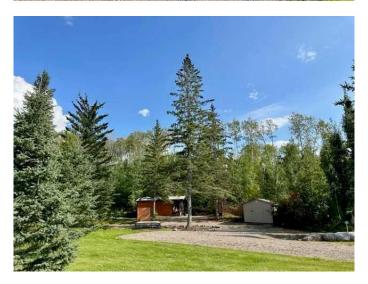

### \$149,000

0 Bedroom, 0.00 Bathroom, Land on 0.00 Acres

N/A, Lac des Isles, Saskatchewan

Overlooking pristine Lac Des Isle, Saskatchewan. The seller's have enjoyed this peaceful spot's landscaped frontage with the lawn, gorgeous trees and lake views. Tucked away amongst the trees you'll appreciate a privacy/wind break wood fence and firepit area...here, memories will be made! A two-storey cabin would be perfect for this lot! You'd have a stunning lake view to the West with scenes of nature to the East...no close neighbors out back. Lauman's Landing is a sought after summer and winter destination with access to some of Saskatchewan's best fishing, water sports, and all around lake life fun...winter has owners sledding, ice fishing, and snow shoeing. Included with this too good to pass up property, is an 11x20 bunkhouse. The flooring and shelving make this great for additional guests, parties, or storage. Storage shed comes with as does the deck and the cutest corner office/breakfast nook. Community RO water is a huge bonus for all your water usage. A septic tank is in place, as is electrical and natural gas. Gas is to the property line.

#### **Exterior**

Exterior Features Private Yard, RV Hookup, Storage

Lot Description Backs on to Park/Green Space, Creek/River/Stream/Pond, Front Yard,

Interior Lot, Lake, Lawn, Landscaped, Many Trees, No Neighbours