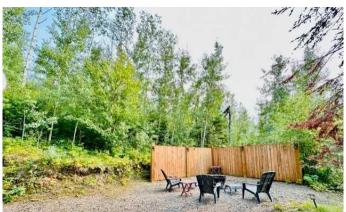

### \$149,000

0 Bedroom, 0.00 Bathroom, Land on 0.00 Acres

N/A, Lac des Isles, Saskatchewan

Overlooking pristine Lac Des Isle, Saskatchewan. The seller's have enjoyed this peaceful spot's landscaped frontage with the lawn, gorgeous trees and lake views. Tucked away amongst the trees you'll appreciate a privacy/wind break wood fence and firepit area...here, memories will be made! A two-storey cabin would be perfect for this lot! You'd have a stunning lake view to the West with scenes of nature to the East...no close neighbors out back. Lauman's Landing is a sought after summer and winter destination with access to some of Saskatchewan's best fishing, water sports, and all around lake life fun...winter has owners sledding, ice fishing, and snow shoeing. Included with this too good to pass up property, is an 11x20 bunkhouse. The flooring and shelving make this great for additional guests, parties, or storage. Storage shed comes with as does the deck and the cutest corner office/breakfast nook. Community RO water is a huge bonus for all your water usage. A septic tank is in place, as is electrical and natural gas. Gas is to the property line.

#### **Exterior**

Exterior Features Private Yard, RV Hookup, Storage

Lot Description Backs on to Park/Green Space, Creek/River/Stream/Pond, Front Yard,

Interior Lot, Lake, Lawn, Landscaped, Many Trees, No Neighbours