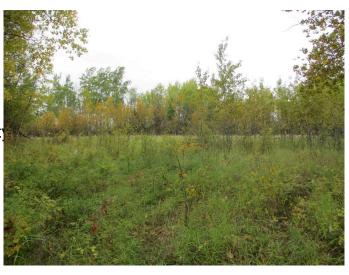

### \$60,000

0 Bedroom, 0.00 Bathroom, Land on 9.86 Acres

NONE, Rural Northern Lights, County of, Alberta

Looking for a nice private acreage, well here is your chance to develop your own oasis in the country. With lots of natural trees surrounding it and services running past the property. Only 4 miles East of North Star.