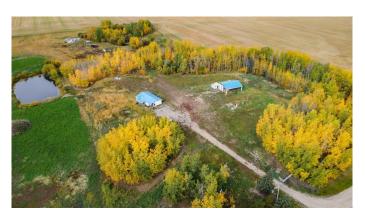

# \$265,000

2 Bedroom, 1.00 Bathroom, 1,176 sqft Residential on 22.62 Acres

NONE, Valleyview, Alberta

Basic tin-roof bungalow plus a shop on 22 acres features two bedrooms, laundry room with kitchen open to living room area anchored by a wood fireplace for cozy heat. Shop's enclosed area about 18' X 42' with about 14' high door (with overhang 36' X 42' overall). Balanced mix of trees and open space to suit any rural lifestyle. Dugout for water and diesel oil furnace. Old drilled well on site too. 18 km south of Valleyview set back from highway 43. Great privacy yet close enough to town for conveniences.

#### **Exterior**

Exterior Features Storage

Lot Description Brush, Gentle Sloping, Many Trees

Roof Metal

Construction Other, Wood Frame

Foundation Piling(s)