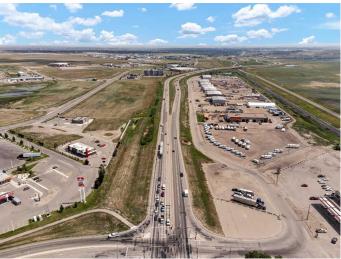

#### \$2,205,000

0 Bedroom, 0.00 Bathroom, Land on 4.90 Acres

NONE, Medicine Hat, Alberta

Exceptional 4.90 acre commercial land parcel available in the established Box Springs **Business Park. With Highway Commercial** District zoning, this site is positioned for a variety of commercial developments, from quick-service restaurants to retail and consumer services. Situated with high traffic exposure from the Trans-Canada Highway (29,000 VPD+) and Box Springs Boulevard NW (9,760 VPD+), the property is surrounded by prominent national brands including Costco, McDonald's, A&W, Petro-Canada, The Keg, Boston Pizza, and Hampton Inn & Suites and more. The site will be assigned a civic address upon subdivision to the buyer. Offered at \$2,205,000 (\$450,000 per acre).