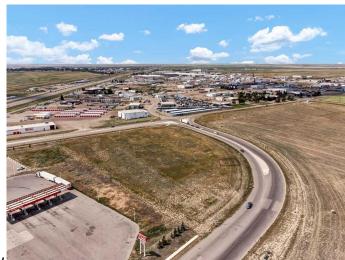

#### \$2,205,000

0 Bedroom, 0.00 Bathroom, Land on 4.90 Acres

NONE, Medicine Hat, Alberta

Exceptional 4.90 acre commercial land parcel available in the established Box Springs **Business Park. With Highway Commercial** District zoning, this site is positioned for a variety of commercial developments, from quick-service restaurants to retail and consumer services. Situated with high traffic exposure from the Trans-Canada Highway (29,000 VPD+) and Box Springs Boulevard NW (9,760 VPD+), the property is surrounded by prominent national brands including Costco, McDonald's, A&W, Petro-Canada, The Keg, Boston Pizza, and Hampton Inn & Suites and more. The site will be assigned a civic address upon subdivision to the buyer. Offered at \$2,205,000 (\$450,000 per acre).