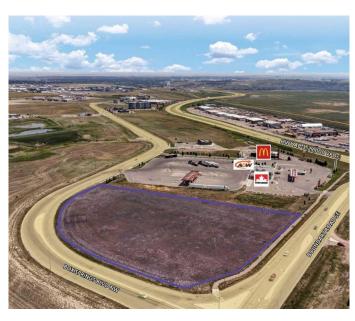

#### \$2,205,000

0 Bedroom, 0.00 Bathroom, Land on 4.90 Acres

NONE, Medicine Hat, Alberta

Exceptional 4.90 acre commercial land parcel available in the established Box Springs **Business Park. With Highway Commercial** District zoning, this site is positioned for a variety of commercial developments, from quick-service restaurants to retail and consumer services. Situated with high traffic exposure from the Trans-Canada Highway (29,000 VPD+) and Box Springs Boulevard NW (9,760 VPD+), the property is surrounded by prominent national brands including Costco, McDonald's, A&W, Petro-Canada, The Keg, Boston Pizza, and Hampton Inn & Suites and more. The site will be assigned a civic address upon subdivision to the buyer. Offered at \$2,205,000 (\$450,000 per acre).