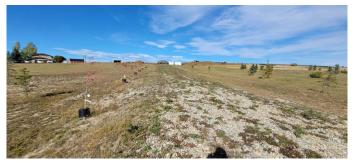

## \$825,000

0 Bedroom, 0.00 Bathroom, Land on 5.54 Acres

NONE, Rural Rocky View County, Alberta

Breathtaking mountain views in a private location less than 5 minutes away from Cochrane. This ideal 5.54 acres of land is ready for development just on the edge of North of Cochrane. The property is fully fenced, has a drilled well, power, and has fully paved roads right up to the metal swing gate. 170 spruce, pine and aspen trees have been planted on the property so all that you need to do is plan what type of dream home you want to live in.