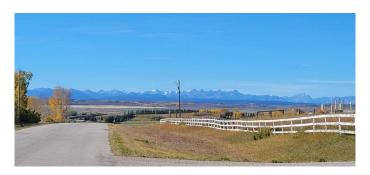

## \$825,000

0 Bedroom, 0.00 Bathroom, Land on 5.54 Acres

NONE, Rural Rocky View County, Alberta

Breathtaking mountain views in a private location less than 5 minutes away from Cochrane. This ideal 5.54 acres of land is ready for development just on the edge of North of Cochrane. The property is fully fenced, has a drilled well, power, and has fully paved roads right up to the metal swing gate. 170 spruce, pine and aspen trees have been planted on the property so all that you need to do is plan what type of dream home you want to live in.