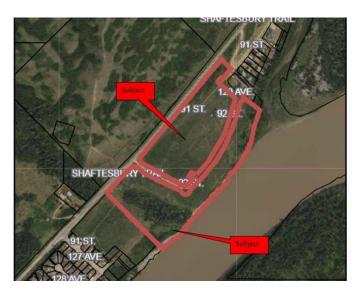

#### \$415,000

0 Bedroom, 0.00 Bathroom, Land on 33.00 Acres

Rosedale., Peace River, Alberta

Just reduced by 50% This piece of land at the southend of the Rosedale subdivision is read for Development. There is already a marked street The Time is Now 33 +/- acres located along the Shaftsbury Trail. Build your dream home along the Mighty Peace River or be the developer of a new subdivision within the Town of Peace River. This choice is yours and the time is NOW THE PRICE HAS NEVER BEEN LOWER Call Today!

#### **Additional Information**

Date Listed October 3rd, 2024

Days on Market 220 Zoning A-UR