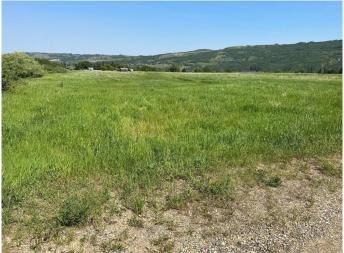

#### \$415,000

0 Bedroom, 0.00 Bathroom, Land on 33.00 Acres

Rosedale., Peace River, Alberta

Just reduced by 50% This piece of land at the southend of the Rosedale subdivision is read for Development. There is already a marked street The Time is Now 33 +/- acres located along the Shaftsbury Trail. Build your dream home along the Mighty Peace River or be the developer of a new subdivision within the Town of Peace River. This choice is yours and the time is NOW THE PRICE HAS NEVER BEEN LOWER Call Today!