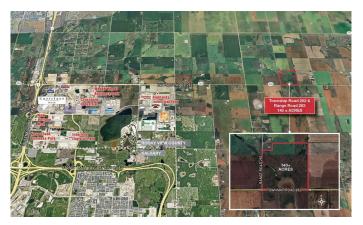

# \$4,900,000 - Township Road 262 Range Road 283, Rural Rocky View County

MLS® #A2170858

### \$4,900,000

0 Bedroom, 0.00 Bathroom, Land on 139.50 Acres

NONE, Rural Rocky View County, Alberta

The subject site is located east of Balzac, Rocky View County, AB, in an area that has seen significant growth and development in recent years. About a 20 minute drive from Airdrie, AB and 18 minutes from Calgary, AB. Close proximity to some major commercial developments, including CrossIron Mills shopping centre, various industrial and logistics parks and retail developments, offering future potential for various types of developments if the parcel is rezoned. Quick and easy access to Crossiron Drive, Dwight McClellan/Metis Trail, Stoney Trail (Calgary ring road) and QE 2, as well as the Calgary International Airport.

# **Community Information**

Address Township Road 262 Range Road 283

Subdivision NONE

City Rural Rocky View County

County Rocky View County

Province Alberta

Postal Code T0M 0T0