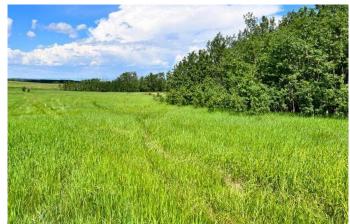

#### \$166,600

0 Bedroom, 0.00 Bathroom, Land on 3.87 Acres

Westridge Estates., Rural Grande Prairie No. 1, County of, Alberta

BUILD YOUR DREAM HOME in this beautiful WESTRIDGE ESTATES location. Lot 36 in this very welcoming subdivision features 3.87 acres. Paved from GP into the subdivision, within 10 minutes of GP. Power and gas is next to the road. Enjoy a drive to view the property featuring open lot with mature trees to the eastside of the property. Restrictive covenants do apply. Zoned CR2 with the County of Grande Prairie. Call your realtor for more information!