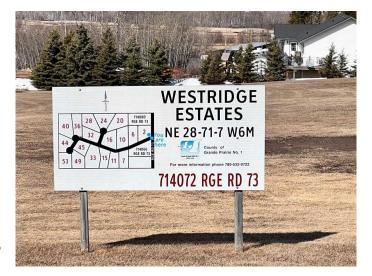

#### \$166,600

0 Bedroom, 0.00 Bathroom, Land on 3.87 Acres

Westridge Estates., Rural Grande Prairie No. 1, County of, Alberta

BUILD YOUR DREAM HOME in this beautiful WESTRIDGE ESTATES location. Lot 36 in this very welcoming subdivision features 3.87 acres. Paved from GP into the subdivision, within 10 minutes of GP. Power and gas is next to the road. Enjoy a drive to view the property featuring open lot with mature trees to the eastside of the property. Restrictive covenants do apply. Zoned CR2 with the County of Grande Prairie. Call your realtor for more information!

## **Community Information**

Address 36 714072 Range Road 73

Subdivision Westridge Estates.

City Rural Grande Prairie No. 1, County of

County Grande Prairie No. 1, County of

Province Alberta

Postal Code T8V 3A7