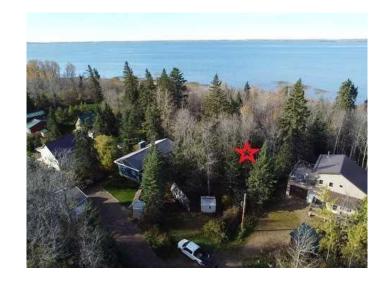

#### \$149,900

0 Bedroom, 0.00 Bathroom, Land on 0.16 Acres

NONE, Brightsand Lake, Saskatchewan

LAKEFRONT LOT FOR SALE! Lot 1212 is located in a quiet cul-de-sac on the east side of Brightsand Lake in the Organized Hamlet of Evergreen. Features include direct access to the water and beautiful mature trees. The lot is serviced with power, a water well and a septic tank. There is a permanent shed on the property that hosts a shower, toilet and sink as well as the power box and water system. Brightsand Lake is a 90 minute drive north east of Lloydminster and about a 2 & 1/2 hour drive from Saskatoon. The lake is also home to a Regional Park with sandy beaches, a restaurant, golf course, camp grounds, play grounds and boat launch. If you need groceries or gas for the boat the towns of St. Walburg and Turtleford are only short drives. RVs allowed with municipal approval. Call to view.