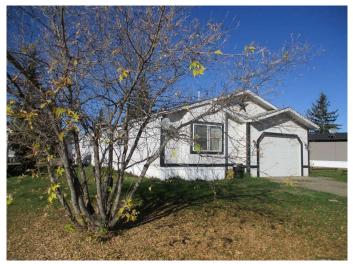

#### \$125,000

3 Bedroom, 2.00 Bathroom, 1,235 sqft Residential on 0.15 Acres

NONE, Manning, Alberta

This 1996 Winalta manufactured home comes with 3 bedrooms and 2 bathrooms. Attached partially insulated garage with 12 x 8 overhead door all on its own lot. Located close to the new school and rec center! Great investment property or someone looking to purchase their first home. Call for a viewing today.

#### **Essential Information**

| MLS® #         | A2171448    |
|----------------|-------------|
| Price          | \$125,000   |
| Bedrooms       | 3           |
| Bathrooms      | 2.00        |
| Full Baths     | 2           |
| Square Footage | 1,235       |
| Acres          | 0.15        |
| Year Built     | 1996        |
| Туре           | Residential |
| Sub-Type       | Detached    |
| Style          | Mobile      |
| Status         | Active      |