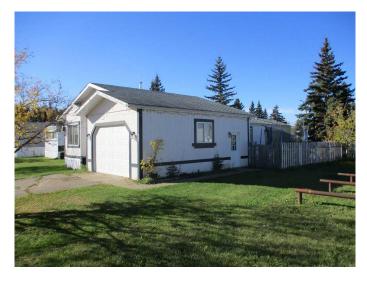

#### \$125,000

3 Bedroom, 2.00 Bathroom, 1,235 sqft Residential on 0.15 Acres

NONE, Manning, Alberta

This 1996 Winalta manufactured home comes with 3 bedrooms and 2 bathrooms. Attached partially insulated garage with 12 x 8 overhead door all on its own lot. Located close to the new school and rec center! Great investment property or someone looking to purchase their first home. Call for a viewing today.

#### **Essential Information**

| MLS® #         | A2171448    |
|----------------|-------------|
| Price          | \$125,000   |
| Bedrooms       | 3           |
| Bathrooms      | 2.00        |
| Full Baths     | 2           |
| Square Footage | 1,235       |
| Acres          | 0.15        |
| Year Built     | 1996        |
| Туре           | Residential |
| Sub-Type       | Detached    |
| Style          | Mobile      |
| Status         | Active      |