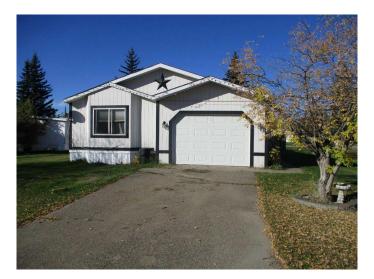

#### \$125,000

3 Bedroom, 2.00 Bathroom, 1,235 sqft Residential on 0.15 Acres

NONE, Manning, Alberta

This 1996 Winalta manufactured home comes with 3 bedrooms and 2 bathrooms. Attached partially insulated garage with 12 x 8 overhead door all on its own lot. Located close to the new school and rec center! Great investment property or someone looking to purchase their first home. Call for a viewing today.

#### **Essential Information**

| MLS® #         | A2171448    |
|----------------|-------------|
| Price          | \$125,000   |
| Bedrooms       | 3           |
| Bathrooms      | 2.00        |
| Full Baths     | 2           |
| Square Footage | 1,235       |
| Acres          | 0.15        |
| Year Built     | 1996        |
| Туре           | Residential |
| Sub-Type       | Detached    |
| Style          | Mobile      |
| Status         | Active      |