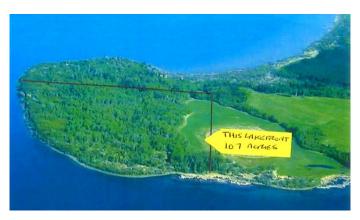

### \$595,000

0 Bedroom, 0.00 Bathroom, Land on 107.00 Acres

Lac La Biche, Lac La Biche, Alberta

Discover this stunning 107-acre lakefront property just outside the peaceful Poplar Point subdivision in Lac La Biche County, offering a rare opportunity for both development and recreational use. Located only a 30-minute drive from Lac La Biche, this secluded lot boasts over half a mile of pristine lake frontage along Lac La Biche Lake. Surrounded by mature birch, poplar, and spruce trees, complete with natural walking trails, abundant wildlife, and excellent offshore fishing. Whether you're looking to develop, create the perfect weekend getaway, or build your dream permanent residence, this property offers endless possibilities in a serene, remote setting while remaining close to other rural residential communities. This property is to **GST** 