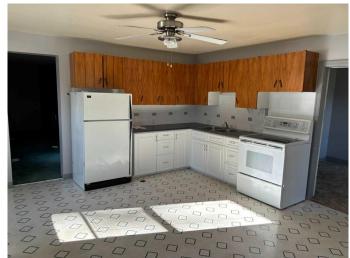

# \$164,900

2 Bedroom, 1.00 Bathroom, 882 sqft Residential on 0.14 Acres

Athabasca Town, Athabasca, Alberta

Tired of paying rent or have you been considering a RENTAL INVESTMENT? This opportunity may be the right one for you! The ROI on this house will be amazing. This home has 2 bedrooms, one bath, and main floor laundry. New counter tops and upper cabinets. New flooring in bathroom and one bedroom. Washer, dryer, hot water heater and furnace are all one year old. Its conveniently located on a corner lot in downtown Athabasca. The detached garage/workshop complete this affordable package.

## Interior

Interior Features See Remarks

Appliances Dryer, Refrigerator, Stove(s), Washer

Heating Forced Air

Cooling None
Fireplace Yes
# of Fireplaces 1

Fireplaces Gas

Basement None