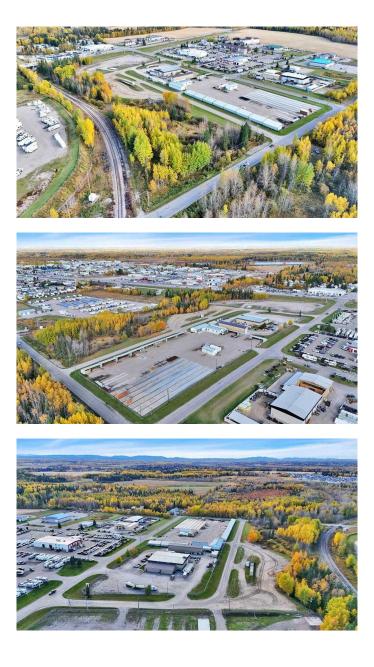

#### \$399,000

0 Bedroom, 0.00 Bathroom, Land on 3.83 Acres

Rocky Mtn House, Rocky Mountain House, Alberta

This bare parcel of General Industrial land (3.83 acres) is located in Rocky Mountain House, strategically situated along the railway tracks, providing excellent logistical advantages for transportation and distribution. The property offers ample space for various industrial applications, making it ideal for businesses in manufacturing, warehousing, or other industrial operations. Key features include:

• Size: The parcel encompasses a generous area, allowing for flexibility in development and operation.

• Zoning: Zoned General Industrial, the land is suitable for a wide range of industrial businesses, supportive commercial uses, and related services whose activities may be incompatible in commercial districts • Rail Access: Proximity to railway tracks offers the potential of convenient shipping and receiving options

• Development Potential: The bare land allows for customizable development according to specific business needs. If you require more land or a parcel with an office / shop see the listing for 4512 42nd Avenue RMH (MLS® A2172365).