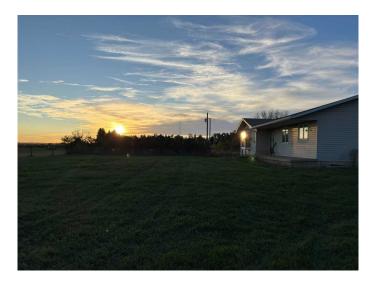

# \$190,000

5 Bedroom, 3.00 Bathroom, 1,380 sqft Residential on 1.54 Acres

NONE, Rural Paintearth No. 18, County of, Alberta

Looking for some peace and serenity? This may be the pace for you. Live the dream in a country setting. This large home is situated on 1.54 acres. Enjoy this 5 bedroom 2.5 bath home nestled on a country oasis. Nice yard with fenced garden area.

#### **Exterior**

Exterior Features Garden

Lot Description Back Yard, Farm, Front Yard, Level, See Remarks

Roof Asphalt Shingle

Construction Mixed, Vinyl Siding, Wood Frame

Foundation Poured Concrete