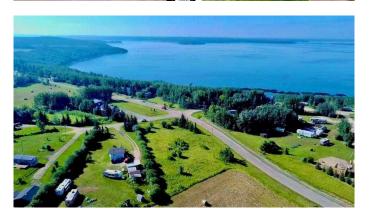

# \$59,500

0 Bedroom, 0.00 Bathroom, Land on 0.85 Acres

Lac La Biche, Lac La Biche, Alberta

Golden Sands Lake Property! Large 0.85 acre corner lot at Golden Sands Bay in Lac La Biche County for sale! Great spot to build your country residential home or summer cabin! Close to boat launch & lake access to fish, swim, water ski or just enjoy lake property living with your family! Golden Sands is adjacent to Highway 881 to Fort McMurray!

### **Exterior**

Lot Description Cleared, Open Lot, Rectangular Lot