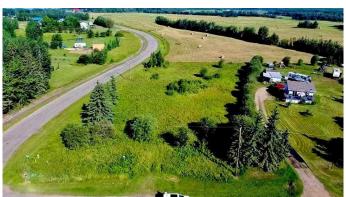

# \$59,500

0 Bedroom, 0.00 Bathroom, Land on 0.85 Acres

Lac La Biche, Lac La Biche, Alberta

Golden Sands Lake Property! Large 0.85 acre corner lot at Golden Sands Bay in Lac La Biche County for sale! Great spot to build your country residential home or summer cabin! Close to boat launch & lake access to fish, swim, water ski or just enjoy lake property living with your family! Golden Sands is adjacent to Highway 881 to Fort McMurray!

### **Exterior**

Lot Description Cleared, Open Lot, Rectangular Lot