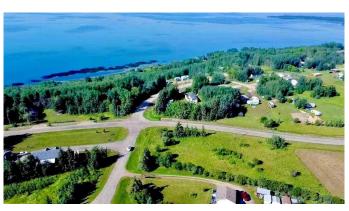

# \$59,500

0 Bedroom, 0.00 Bathroom, Land on 0.85 Acres

Lac La Biche, Lac La Biche, Alberta

Golden Sands Lake Property! Large 0.85 acre corner lot at Golden Sands Bay in Lac La Biche County for sale! Great spot to build your country residential home or summer cabin! Close to boat launch & lake access to fish, swim, water ski or just enjoy lake property living with your family! Golden Sands is adjacent to Highway 881 to Fort McMurray!

### **Exterior**

Lot Description Cleared, Open Lot, Rectangular Lot