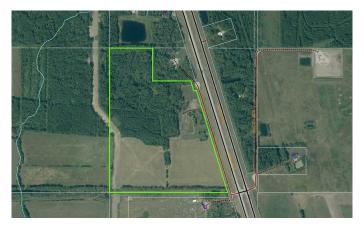

### \$280,000

0 Bedroom, 0.00 Bathroom, Land on 97.05 Acres

NONE, Little Smoky, Alberta

Looking for place to build? Check out this 97 acre parcel located on Highway 43 between Fox Creek and Valleyview. There is Power, Water well, and Natural gas on the property! Close to 50 acres open with the balance treed. Move in a Modular or Build new, this parcel could be the start to your dreams! Check it out.

## **Community Information**

Address 65322 Hwy 43

Subdivision NONE

City Little Smoky

County Greenview No. 16, M.D. of

Province Alberta
Postal Code T0H 3Z0