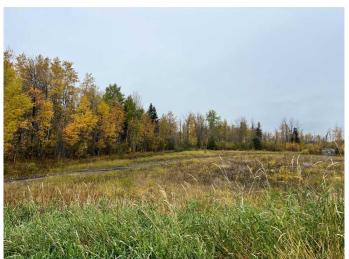

### \$280,000

0 Bedroom, 0.00 Bathroom, Land on 97.05 Acres

NONE, Little Smoky, Alberta

Looking for place to build? Check out this 97 acre parcel located on Highway 43 between Fox Creek and Valleyview. There is Power, Water well, and Natural gas on the property! Close to 50 acres open with the balance treed. Move in a Modular or Build new, this parcel could be the start to your dreams! Check it out.