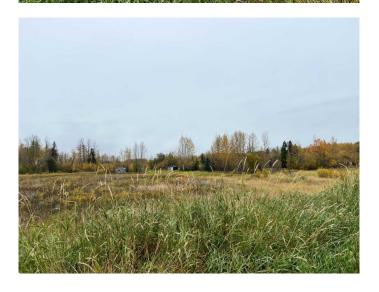

### \$280,000

0 Bedroom, 0.00 Bathroom, Land on 97.05 Acres

NONE, Little Smoky, Alberta

Looking for place to build? Check out this 97 acre parcel located on Highway 43 between Fox Creek and Valleyview. There is Power, Water well, and Natural gas on the property! Close to 50 acres open with the balance treed. Move in a Modular or Build new, this parcel could be the start to your dreams! Check it out.