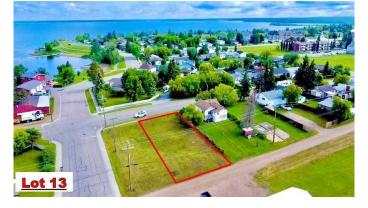

#### \$45,000

0 Bedroom, 0.00 Bathroom, Land on 0.14 Acres

Lac La Biche, Lac La Biche, Alberta

Residential Building Lot! Spacious 6000 sq ft lot residential lot, close to the lake and boat launch is an ideal condition for your new home. This lot is within walking distance to schools, churches, and shopping. Adjacent corner lot is also for sale!!

### **Additional Information**

Date Listed October 17th, 2024

Approximate Property Lines - <u>6000 Sq Ft</u>

#### Approximate Property Lines - 6000 Sq Ft

Days on Market284ZoningMEDIUM DENSITY HAMLET RES