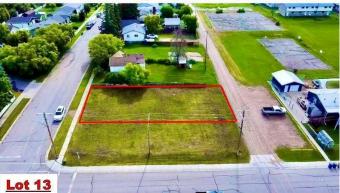

#### \$45,000

0 Bedroom, 0.00 Bathroom, Land on 0.14 Acres

Lac La Biche, Lac La Biche, Alberta

Residential Building Lot! Spacious 6000 sq ft lot residential lot, close to the lake and boat launch is an ideal condition for your new home. This lot is within walking distance to schools, churches, and shopping. Adjacent corner lot is also for sale!!

### **Additional Information**

Date Listed October 17th, 2024

Approximate Property Lines - <u>6000 Sq Ft</u>

#### Approximate Property Lines - 6000 Sq Ft

Days on Market284ZoningMEDIUM DENSITY HAMLET RES