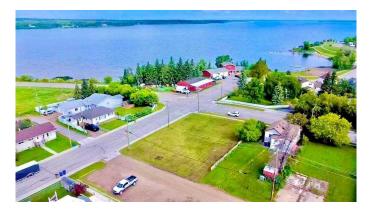

#### \$45,000

0 Bedroom, 0.00 Bathroom, Land on 0.14 Acres

Lac La Biche, Lac La Biche, Alberta

Residential Building Lot! Spacious 6000 sq ft lot residential lot, close to the lake and boat launch is an ideal condition for your new home. This lot is within walking distance to schools, churches, and shopping. Adjacent corner lot is also for sale!!

### **Additional Information**

Date Listed October 17th, 2024

Approximate Property Lines - <u>6000 Sq Ft</u>

#### Approximate Property Lines - 6000 Sq Ft

Days on Market284ZoningMEDIUM DENSITY HAMLET RES