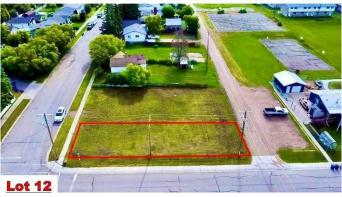

#### Approximate Property Lines - <u>4680 Sq Ft</u>

Approximate Property Lines - <u>4680 Sq Ft</u>