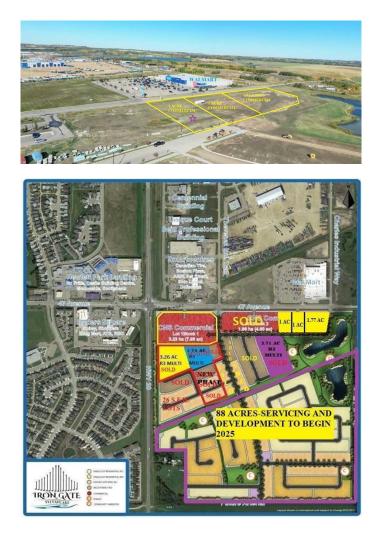

#### \$750,000

0 Bedroom, 0.00 Bathroom, Land on 1.00 Acres

Iron Gate, Sylvan Lake, Alberta

IRON GATE-SYLVAN LAKE. 1 acre parcel of prime commercial development land (zones CNS)in a high traffic area in thriving Sylvan Lake, located directly across from WalMart in Iron Gate subdivision on 47th Avenue. Iron Gate is directly across from three fully developed residential quarter sections with commercial component consisting of three district shopping centres with numerous tenants including a 7-11 with gas bar, C0-OP gas bar and car wash, Wal-Mart, Canadian Tire, No Frills, Sobey's, Shoppers Drug Mart, A&W, Wendy's, McDonalds to name just a few. Directly supporting these shopping centres are the fully developed residential subdivisions of Ryder's Ridge, Hewlett Park and the industrial subdivisions of Cuendet Industrial Park and future Norell business Park. This area has quickly become Sylvan Lake's "Go to" for shopping, commerce and residential lifestyles. Iron Gate subdivision consists of numerous multi family developments- single family homes, duplex lots, townhome lots, apartment sites with the balance of the 88 acres in mixed residential (servicing commencing in 2025). The residential component of Iron Gate is selling rapidly, quickly increasing the number of roof tops in the area.