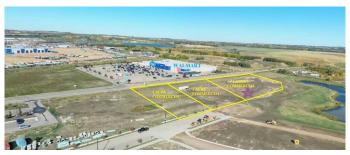

# \$1,327,500 - 4 Iron Gate Drive, Sylvan Lake

MLS® #A2173891

\$1,327,500

0 Bedroom, 0.00 Bathroom, Land on 1.77 Acres

Iron Gate, Sylvan Lake, Alberta

IRON GATE-SYLVAN LAKE. 1.77 acre parcel of prime commercial development land (zones CNS)in a high traffic area in thriving Sylvan Lake, located directly across from WalMart in Iron Gate subdivision on 47th Avenue. (1 ACRE AVAILABLE RIGHT BESIDE THIS LAND IF YOU NEED A LARGER PARCEL MLS A2173893). Iron Gate is directly across from three fully developed residential quarter sections with commercial component consisting of three district shopping centres with numerous tenants including a 7-11 with gas bar, C0-OP gas bar and car wash, Wal-Mart, Canadian Tire, No Frills, Sobey's, Shoppers Drug Mart, A&W, Wendy's, McDonalds to name just a few. Directly supporting these shopping centres are the fully developed residential subdivisions of Ryder's Ridge, Hewlett Park and the industrial subdivisions of Cuendet Industrial Park and future Norell business Park. This area has quickly become Sylvan Lake's "Go to" for shopping, commerce and residential lifestyles. Iron Gate subdivision consists of numerous multi family developments- single family homes, duplex lots, townhome lots, apartment sites with the balance of the 88 acres in mixed residential (servicing commencing in 2025). The residential component of Iron Gate is selling rapidly, quickly increasing the number of roof tops in the area.