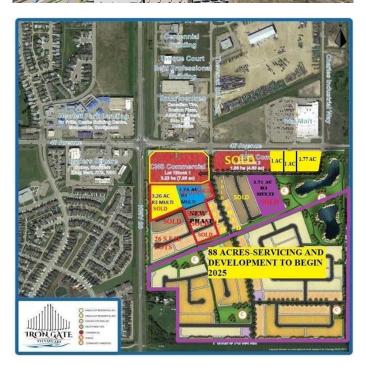

# \$1,327,500 - 4 Iron Gate Drive, Sylvan Lake

MLS® #A2173891

\$1,327,500

0 Bedroom, 0.00 Bathroom, Land on 1.77 Acres

Iron Gate, Sylvan Lake, Alberta

IRON GATE-SYLVAN LAKE. 1.77 acre parcel of prime commercial development land (zones CNS)in a high traffic area in thriving Sylvan Lake, located directly across from WalMart in Iron Gate subdivision on 47th Avenue. (1 ACRE AVAILABLE RIGHT BESIDE THIS LAND IF YOU NEED A LARGER PARCEL MLS A2173893). Iron Gate is directly across from three fully developed residential quarter sections with commercial component consisting of three district shopping centres with numerous tenants including a 7-11 with gas bar, C0-OP gas bar and car wash, Wal-Mart, Canadian Tire, No Frills, Sobey's, Shoppers Drug Mart, A&W, Wendy's, McDonalds to name just a few. Directly supporting these shopping centres are the fully developed residential subdivisions of Ryder's Ridge, Hewlett Park and the industrial subdivisions of Cuendet Industrial Park and future Norell business Park. This area has quickly become Sylvan Lake's "Go to" for shopping, commerce and residential lifestyles. Iron Gate subdivision consists of numerous multi family developments- single family homes, duplex lots, townhome lots, apartment sites with the balance of the 88 acres in mixed residential (servicing commencing in 2025). The residential component of Iron Gate is selling rapidly, quickly increasing the number of roof tops in the area.