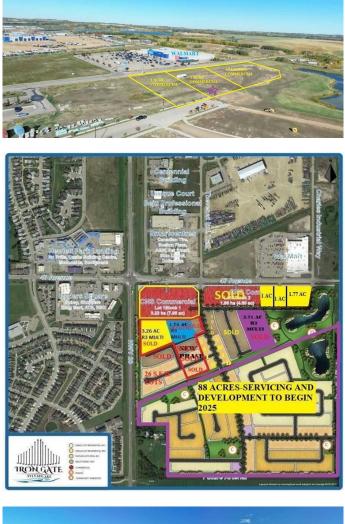

#### \$750,000

0 Bedroom, 0.00 Bathroom, Land on 1.00 Acres

Iron Gate, Sylvan Lake, Alberta

IRON GATE-SYLVAN LAKE. 1 acre parcel of prime commercial development land (zones CNS)in a high traffic area in thriving Sylvan Lake, located directly across from WalMart in Iron Gate subdivision on 47th Avenue. (1.77 ACRES AVAILABLE RIGHT BESIDE THIS LAND IF YOU NEED A LARGER PARCEL MLS A2173891). Iron Gate is directly across from three fully developed residential quarter sections with commercial component consisting of three district shopping centres with numerous tenants including a 7-11 with gas bar, C0-OP gas bar and car wash, Wal-Mart, Canadian Tire, No Frills, Sobey's, Shoppers Drug Mart, A&W, Wendy's, McDonalds to name just a few. Directly supporting these shopping centres are the fully developed residential subdivisions of Ryder's Ridge, Hewlett Park and the industrial subdivisions of Cuendet Industrial Park and future Norell business Park. This area has quickly become Sylvan Lake's "Go to" for shopping, commerce and residential lifestyles. Iron Gate subdivision consists of numerous multi family developments- single family homes, duplex lots, townhome lots, apartment sites with the balance of the 88 acres in mixed residential (servicing commencing in 2025). The residential component of Iron Gate is selling rapidly, quickly increasing the number of roof tops in the area.