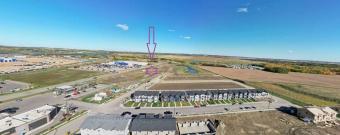

#### \$750,000

0 Bedroom, 0.00 Bathroom, Land on 1.00 Acres

Iron Gate, Sylvan Lake, Alberta

IRON GATE-SYLVAN LAKE. 1 acre parcel of prime commercial development land (zones CNS)in a high traffic area in thriving Sylvan Lake, located directly across from WalMart in Iron Gate subdivision on 47th Avenue. (1.77 ACRES AVAILABLE RIGHT BESIDE THIS LAND IF YOU NEED A LARGER PARCEL MLS A2173891). Iron Gate is directly across from three fully developed residential quarter sections with commercial component consisting of three district shopping centres with numerous tenants including a 7-11 with gas bar, C0-OP gas bar and car wash, Wal-Mart, Canadian Tire, No Frills, Sobey's, Shoppers Drug Mart, A&W, Wendy's, McDonalds to name just a few. Directly supporting these shopping centres are the fully developed residential subdivisions of Ryder's Ridge, Hewlett Park and the industrial subdivisions of Cuendet Industrial Park and future Norell business Park. This area has quickly become Sylvan Lake's "Go to" for shopping, commerce and residential lifestyles. Iron Gate subdivision consists of numerous multi family developments- single family homes, duplex lots, townhome lots, apartment sites with the balance of the 88 acres in mixed residential (servicing commencing in 2025). The residential component of Iron Gate is selling rapidly, quickly increasing the number of roof tops in the area.