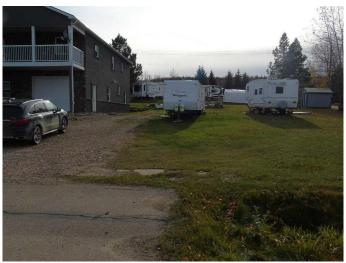

#### \$55,000

0 Bedroom, 0.00 Bathroom, Land on 0.11 Acres

NONE, Canyon Creek, Alberta

Nice little Lakeview lot in Canyon Creek on a paved road. All the municipal services are available and are at the lot edge. Great lake views of Lesser Slave Lake, close to the boat launch and beach; 2 blocks from Canyon marina. This lot is all cleared with grass and good water drainage to the front of lot. Ideal for a mobile, modular or build your own house on site. Affordable pricing!!

#### **Amenities**

Utilities Electricity at Lot Line, Water At Lot Line, Natural Gas at Lot Line

**Exterior** 

Lot Description Cleared, Lawn, Low Maintenance Landscape, Rectangular Lot