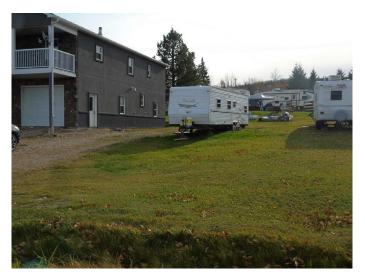

#### \$55,000

0 Bedroom, 0.00 Bathroom, Land on 0.11 Acres

NONE, Canyon Creek, Alberta

Nice little Lakeview lot in Canyon Creek on a paved road. All the municipal services are available and are at the lot edge. Great lake views of Lesser Slave Lake, close to the boat launch and beach; 2 blocks from Canyon marina. This lot is all cleared with grass and good water drainage to the front of lot. Ideal for a mobile, modular or build your own house on site. Affordable pricing!!

#### **Amenities**

Utilities Electricity at Lot Line, Water At Lot Line, Natural Gas at Lot Line

**Exterior** 

Lot Description Cleared, Lawn, Low Maintenance Landscape, Rectangular Lot