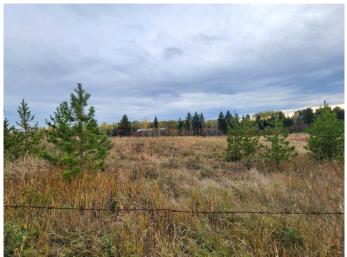

# \$249,900

0 Bedroom, 0.00 Bathroom, Land on 1.19 Acres

Herder, Rural Red Deer County, Alberta

Are you looking for Country Living with the convenience of City Amenities? This vacant lot is literally right on the edge of the City Limits. 1.19 Acres that would work for a Walk Out Bungalow and with Pavement right to your Access. This lot also has a few rows of Saskatoon Bushes on the west side. Along with the convenient access to City Amenities, you would be within walking distance to the Balmoral Golf Course and less than 10 minutes to the Canyon Ski Hill and Recreation Center. The owners have completed soil testing for a septic tank and field, plus a Building Envelope that has County approval. Perfect size Acreage ad a location that is extremely rare to find.