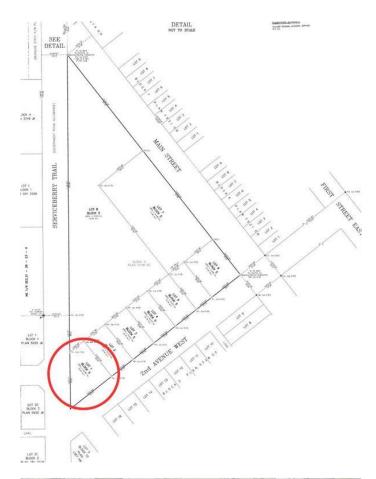

# \$55,000 - 134 2 Avenue W, Rockyford

MLS® #A2174371

#### \$55,000

0 Bedroom, 0.00 Bathroom, Land on 0.24 Acres

NONE, Rockyford, Alberta

WELCOME TO THE VILLAGE OF ROCKYFORD!

\*\*\* 5 LOTS FOR SALE - AMAZING
DEVELOPMENT OPPORTUNITY \*\*\*Prime
investment property for future development in
the Village of Rockyford! All lots are fully
serviced. Backing on to park/greenspace. Less
than 1 hour outside the City of Calgary. \*Must
begin the building process within the first year,
and finish construction the 2nd year. These
lots do allow for modular homes as long as
they have a foundation. \*\*\* GREAT TAX
INCENTIVE BYLAW - See supplements for

### **Community Information**

Address 134 2 Avenue W

Subdivision NONE

City Rockyford

County Wheatland County

Province Alberta

Postal Code T0J 2R0