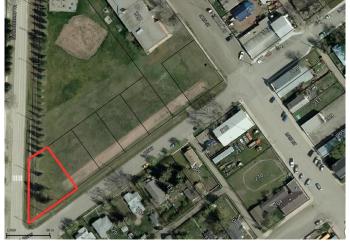

# \$55,000 - 134 2 Avenue W, Rockyford

MLS® #A2174371

#### \$55,000

0 Bedroom, 0.00 Bathroom, Land on 0.24 Acres

NONE, Rockyford, Alberta

WELCOME TO THE VILLAGE OF ROCKYFORD!

\*\*\* 5 LOTS FOR SALE - AMAZING
DEVELOPMENT OPPORTUNITY \*\*\*Prime
investment property for future development in
the Village of Rockyford! All lots are fully
serviced. Backing on to park/greenspace. Less
than 1 hour outside the City of Calgary. \*Must
begin the building process within the first year,
and finish construction the 2nd year. These
lots do allow for modular homes as long as
they have a foundation. \*\*\* GREAT TAX
INCENTIVE BYLAW - See supplements for

### **Community Information**

Address 134 2 Avenue W

Subdivision NONE

City Rockyford

County Wheatland County

Province Alberta

Postal Code T0J 2R0