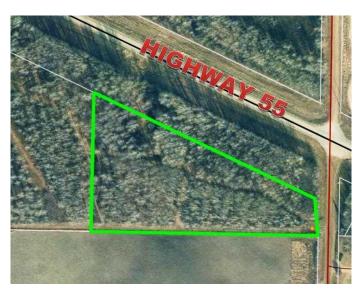

# \$85,000 - 10 15023 Highway 55, Lac La Biche

MLS® #A2174426

#### \$85,000

0 Bedroom, 0.00 Bathroom, Land on 4.99 Acres

Lac La Biche, Lac La Biche, Alberta

5 Acre Treed Parcel File# 5635 Looking for a great spot to park your RV, Build a Cabin or your New Home? This is a great piece of land, right off of Highway 55 about 10 minutes from Lac La Biche, and all the beautiful lakes that surround our County! Wide trails are already developed, with power and gas close to the property line. This would be a perfect getaway spot to enjoy some privacy, and the quietness of Country Living! \$85000.00

## **Community Information**

| Address     | 10 15023 Highway 55 |
|-------------|---------------------|
| Subdivision | Lac La Biche        |
| City        | Lac La Biche        |
| County      | Lac La Biche County |
| Province    | Alberta             |
| Postal Code | T0A2C0              |