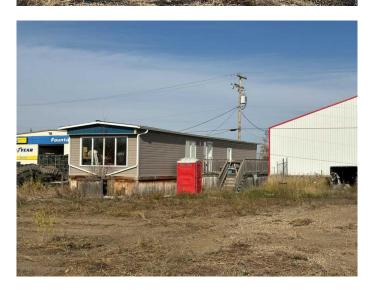

#### \$119,000

0 Bedroom, 0.00 Bathroom, Land on 0.50 Acres

Vermilion, Vermilion, Alberta

Half acre industrial lot on Vermilion's East side. Included is the mobile that is converted to office space and work shop. You can plan a build or use for storage. Great spot with easy access. Gated and partially fenced.