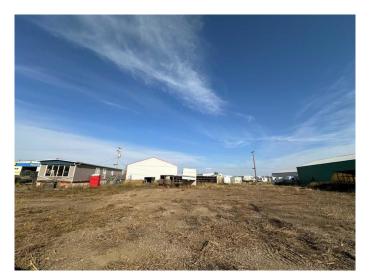

#### \$119,000

0 Bedroom, 0.00 Bathroom, Land on 0.50 Acres

Vermilion, Vermilion, Alberta

Half acre industrial lot on Vermilion's East side. Included is the mobile that is converted to office space and work shop. You can plan a build or use for storage. Great spot with easy access. Gated and partially fenced.