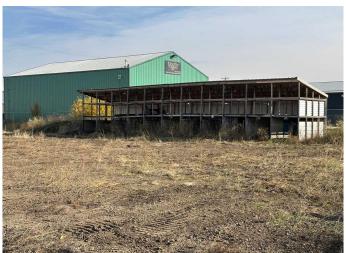

#### \$119,000

0 Bedroom, 0.00 Bathroom, Land on 0.50 Acres

Vermilion, Vermilion, Alberta

Half acre industrial lot on Vermilion's East side. Included is the mobile that is converted to office space and work shop. You can plan a build or use for storage. Great spot with easy access. Gated and partially fenced.