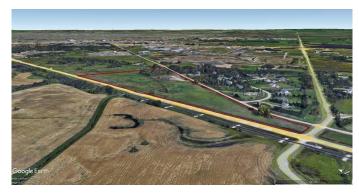

### \$769,900

0 Bedroom, 0.00 Bathroom, Land on 42.60 Acres

Gasoline Alley, Rural Red Deer County, Alberta

Seize this exceptional chance to invest in a perfectly located 42.67-acre parcel, offering significant long-term growth potential. Land presents as a blank canvas for visionary projects. Just minutes from city limits - enjoy the tranquility of rural living. This picturesque property, located just off HWY 2A near Gasoline Alley, is ideal for those seeking the serenity of estate acreage living. The scenic Waskasoo Creek winds through the land, creating a natural backdrop of beauty. Zoned as Direct Control District (DCD 9), the land is designated for future Estate Residential development within the Gasoline Alley West Major Area Structure Plan. It also falls within the County Growth Area under the City/County Intermunicipal Development Plan. Offsite levies and connections to water and sanitary services will require an application to the County, with potential deferral options available. With a blend of mature trees and spaces, this land is ready to be shaped by your vision. Don't miss out on this unique opportunity to create your own private retreat while benefiting from a sound long-term investment, all just minutes from city amenities. The 22.15 Acre parcel adjacent to this one is also listed for sale (A2132363)