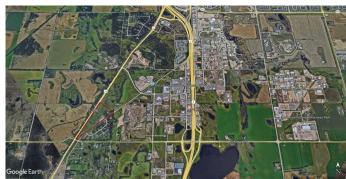

### \$769,900

0 Bedroom, 0.00 Bathroom, Land on 42.60 Acres

Gasoline Alley, Rural Red Deer County, Alberta

Seize this exceptional chance to invest in a perfectly located 42.67-acre parcel, offering significant long-term growth potential. Land presents as a blank canvas for visionary projects. Just minutes from city limits - enjoy the tranquility of rural living. This picturesque property, located just off HWY 2A near Gasoline Alley, is ideal for those seeking the serenity of estate acreage living. The scenic Waskasoo Creek winds through the land, creating a natural backdrop of beauty. Zoned as Direct Control District (DCD 9), the land is designated for future Estate Residential development within the Gasoline Alley West Major Area Structure Plan. It also falls within the County Growth Area under the City/County Intermunicipal Development Plan. Offsite levies and connections to water and sanitary services will require an application to the County, with potential deferral options available. With a blend of mature trees and spaces, this land is ready to be shaped by your vision. Don't miss out on this unique opportunity to create your own private retreat while benefiting from a sound long-term investment, all just minutes from city amenities. The 22.15 Acre parcel adjacent to this one is also listed for sale (A2132363)