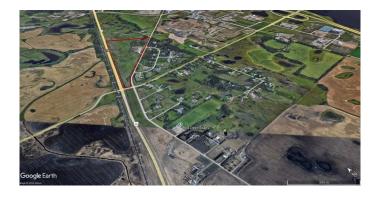

### \$769,900

0 Bedroom, 0.00 Bathroom, Land on 42.60 Acres

Gasoline Alley, Rural Red Deer County, Alberta

Seize this exceptional chance to invest in a perfectly located 42.67-acre parcel, offering significant long-term growth potential. Land presents as a blank canvas for visionary projects. Just minutes from city limits - enjoy the tranquility of rural living. This picturesque property, located just off HWY 2A near Gasoline Alley, is ideal for those seeking the serenity of estate acreage living. The scenic Waskasoo Creek winds through the land, creating a natural backdrop of beauty. Zoned as Direct Control District (DCD 9), the land is designated for future Estate Residential development within the Gasoline Alley West Major Area Structure Plan. It also falls within the County Growth Area under the City/County Intermunicipal Development Plan. Offsite levies and connections to water and sanitary services will require an application to the County, with potential deferral options available. With a blend of mature trees and spaces, this land is ready to be shaped by your vision. Don't miss out on this unique opportunity to create your own private retreat while benefiting from a sound long-term investment, all just minutes from city amenities. The 22.15 Acre parcel adjacent to this one is also listed for sale (A2132363)