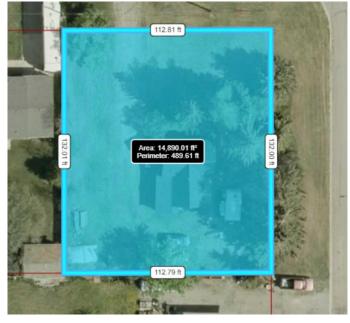

### \$130,000

0 Bedroom, 0.00 Bathroom, Land on 0.34 Acres

NONE, Raymond, Alberta

This spacious double-wide corner lot offers an incredible opportunity, located just across the street from the Raymond baseball diamond and only moments away from the soon-to-be Raymond high School. With plenty of mature trees providing natural beauty and shade, it's an ideal setting to build your dream home. Additionally, the lot has significant potential for subdivision, making it a versatile investment or future development. Whether you're looking for a serene residential space or a property with promising growth prospects, this lot presents a unique blend of convenience and opportunity.

#### **Essential Information**

MLS® # A2175213 Price \$130,000

Bathrooms 0.00
Acres 0.34
Type Land

Sub-Type Residential Land

Status Active

### **Exterior**

Lot Description Corner Lot, Many Trees, Rectangular Lot, Street Lighting