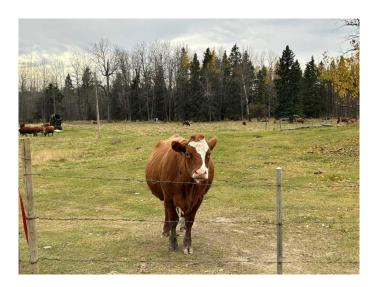

#### \$600,000

0 Bedroom, 0.00 Bathroom, Land on 158.06 Acres

NONE, Winfield, Alberta

Bare pasture quarter, ready for next year. Fenced and has had 30 pairs on this current year. There is evidence that some of the land has been cultivated in the past. There is a disused yard site in the NE corner of the property. Hard to find a quarter of land priced at this money.