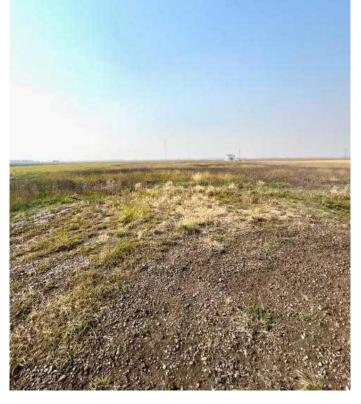

### \$149,900

0 Bedroom, 0.00 Bathroom, Land on 2.86 Acres

Goldenrod Estates, Rural Grande Prairie No. 1, County of, Alberta

VACANT LOT IN GOLDENROD ESTATES!!!
Build your dream home on this 2.86 acre lot.
This lot is zoned CR-5 and is only minutes
from Grande Prairie. This lot is a corner lot so
no neighbors to the right, and Power and Gas
are accessible at the road. This acreage
community is beautiful and very well
maintained. Don't miss out and start building
your home!!!