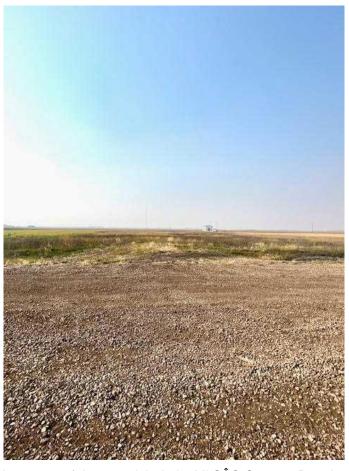

### \$149,900

0 Bedroom, 0.00 Bathroom, Land on 2.86 Acres

Goldenrod Estates, Rural Grande Prairie No. 1, County of, Alberta

VACANT LOT IN GOLDENROD ESTATES!!!
Build your dream home on this 2.86 acre lot.
This lot is zoned CR-5 and is only minutes
from Grande Prairie. This lot is a corner lot so
no neighbors to the right, and Power and Gas
are accessible at the road. This acreage
community is beautiful and very well
maintained. Don't miss out and start building
your home!!!