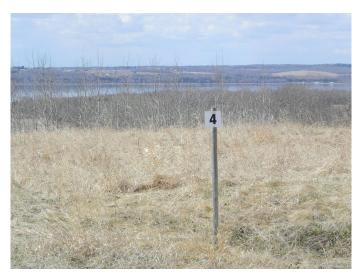

## \$175,000

0 Bedroom, 0.00 Bathroom, Land on 1.75 Acres

Grandview Estates, Rural Ponoka County, Alberta

Welcome to one of Gull Lake's perhaps finest country home development. Grandview Estates. Boasting an upscale architecturally controlled subdivision that is intertwined amongst 30 acres of environmental reserve featuring established walking trails, abundant wildlife, local history. The view is so amazing that it is better described as an experience. Every lot boasts a spectacular view of the lake; some views encompass the entire length of Gull Lake. Imagine closing every single day with yet another uniquely pleasing sunset. Boat access is 5 minutes away at the Raymond Shores public boat launch. Taxes have not been assessed yet. Grandview Estates is a 31 lot acreage subdivision with acreages ranging from 1 to 6 acres in size and prices ranging for \$85,000 to \$275,000