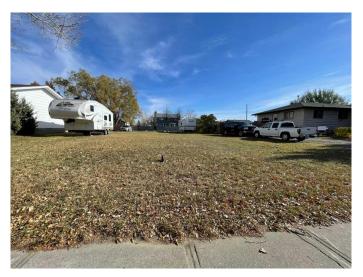

### \$43,000

0 Bedroom, 0.00 Bathroom, Land on 0.17 Acres

NONE, Granum, Alberta

RESIDENTIAL LOT READY TO BUILD YOUR DREAM HOME. WATER, SEWER, POWER, TELEPHONE, CABLE & NATURAL GAS ARE AT THE PROPERTY LINE. Lot is Approx 65'wide and 120'deep. GRANUM IS 1HR. SOUTH OF CALGARY ON HWY. #2. 30 MINS. NW OF LETHBRIDGE.