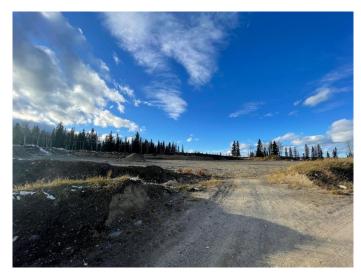

#### \$675,000

0 Bedroom, 0.00 Bathroom, Land on 8.42 Acres

Thompson Lake, Hinton, Alberta

5 Commercial Lots, just off the highway, for Sale. 2 lots totalling 3.14 acres zoned C-HWY and 3 lots totalling 5.24 zoned I-GEN, allowing for a large variety of developments including: hotel, eating/drinking establishments, service station, equipment/vehicle sales, liquor store and more. A great opportunity to build a business in an easy to access area.