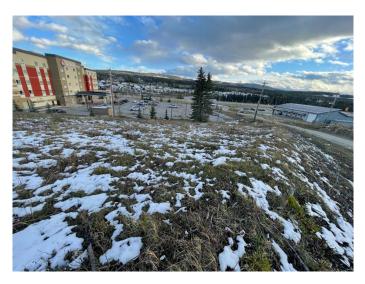

#### \$675,000

0 Bedroom, 0.00 Bathroom, Land on 8.42 Acres

Thompson Lake, Hinton, Alberta

5 Commercial Lots, just off the highway, for Sale. 2 lots totalling 3.14 acres zoned C-HWY and 3 lots totalling 5.24 zoned I-GEN, allowing for a large variety of developments including: hotel, eating/drinking establishments, service station, equipment/vehicle sales, liquor store and more. A great opportunity to build a business in an easy to access area.