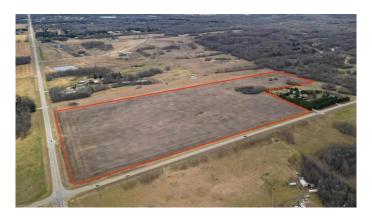

## \$610,000

0 Bedroom, 0.00 Bathroom, Land on 62.98 Acres

NONE, Rural Parkland County, Alberta

Discover an exceptional opportunity with this expansive 62.98 +/- acres property, perfect for those looking to build their dream home or make a long term investment. Boasting breathtaking views of Edmonton from various vantage points, this land offers endless possibilities. Zoned for country residential and approved for future subdivision, you can develop to your vision's full potential. Enjoy the convenience of fully paved roads and a location just 10 minutes from Spruce Grove. Whether you're envisioning a private estate or planning a subdivision, this property combines the best of scenic beauty and prime location.