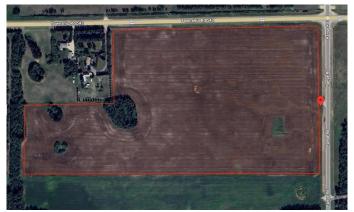

## \$610,000

0 Bedroom, 0.00 Bathroom, Land on 62.98 Acres

NONE, Rural Parkland County, Alberta

Discover an exceptional opportunity with this expansive 62.98 +/- acres property, perfect for those looking to build their dream home or make a long term investment. Boasting breathtaking views of Edmonton from various vantage points, this land offers endless possibilities. Zoned for country residential and approved for future subdivision, you can develop to your vision's full potential. Enjoy the convenience of fully paved roads and a location just 10 minutes from Spruce Grove. Whether you're envisioning a private estate or planning a subdivision, this property combines the best of scenic beauty and prime location.

# **Community Information**

Address 54128 Range Road 274

Subdivision NONE

City Rural Parkland County

County Parkland County

Province Alberta
Postal Code T7X3S5