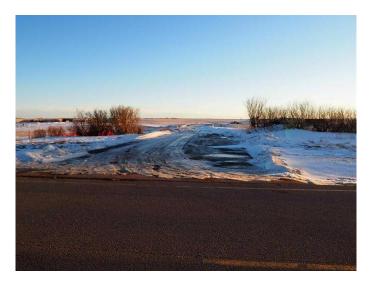

#### \$2,999,000

0 Bedroom, 0.00 Bathroom, Land on 10.65 Acres

NONE, Rural Rocky View County, Alberta

Great investment property close to 22X Ring Road and Glenmore Trail and Stony Trail. already zoned industrial. Three phase electric across the road and gas and phone along frontage. Approach is 10 meters wide and commercial thickness for large trucks turning off of a no load ban paved road. "L" shaped lot close to future CP Rail Yard. Now zoned I-LHT also in Shepard area structure plan proposed by Simpson Ranching. There are currently Two tenants each renting one acre on month to month.

#### **Additional Information**

Date Listed October 28th, 2024

Days on Market 248

Zoning I-LHT