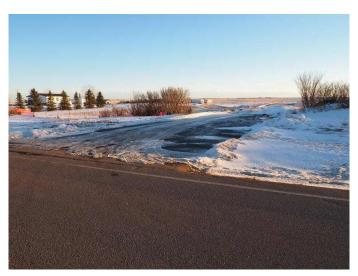

#### \$2,999,000

0 Bedroom, 0.00 Bathroom, Land on 10.65 Acres

NONE, Rural Rocky View County, Alberta

Great investment property close to 22X Ring Road and Glenmore Trail and Stony Trail. already zoned industrial. Three phase electric across the road and gas and phone along frontage. Approach is 10 meters wide and commercial thickness for large trucks turning off of a no load ban paved road. "L" shaped lot close to future CP Rail Yard. Now zoned I-LHT also in Shepard area structure plan proposed by Simpson Ranching. There are currently Two tenants each renting one acre on month to month.

#### **Additional Information**

Date Listed October 28th, 2024

Days on Market 248

Zoning I-LHT